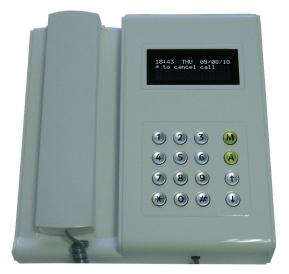

# Models

PE-7000: Audio-video VCP with card reader PE-7100: Audio-video VCP PE-7200: Audio VCP PE-7300: Audio VCP with card reader PE-7800: Audio Guard Phone

#### **Standard Feature Highlights (Gaud phone: PE7800)**

- 1. Call transfer supported (outgoing call).
- 2. Caller ID supported (incoming call). Display tenant name and unit number on the LCD.
- 3. Incoming missed call logging.
- 4. Dedicated button to quickly access to missed calls.
- 5. VCP can call guard phone and guard phone can activate VCP's actuator.
- 6. 800 users.
- 7. 20x4 lines white-character LCD.
- 8. Digital-controlled LCD brightness, volume etc. No adjustment trimmers for ease of installation and maintenance.