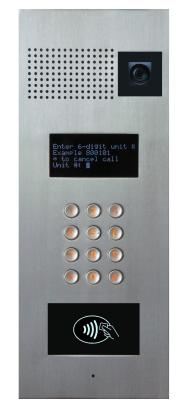

# Models

PE-7000: Audio-video VCP with card reader PE-7100: Audio-video VCP PE-7200: Audio VCP PE-7300: Audio VCP with card reader PE-7800: Audio Guard Phone

#### Standard Feature Highlights (Audio Video Call Panel: PE7000 and PE7100)

- 1. True full-duplex natural conversation. Both parties can speak together.
- 2. Video streaming capability (PE-7000 and PE71000) via IP network.
- 3. Cancellation of microphone coupled DTMF tone to prevent false/unauthorized access.
- 4. Auto hang up when tenant hangs up his/her phone or time out.
- 5. Multiple VCPs can shared single telephone line. Other VCPs will show BUSY message if line is in used. Save telephone bills.
- 6. Flexible access control method: tenant's phone keypad, pincode, card access
- 7. 800 users.
- 8. Programmable unit ID length: 1 to 10 digits.
- 9. Control up to 2 independent locking actuators.
- 10. Time stamping and call history logging.
- 11. 20x4 lines white-on-black LCD.
- 12. Digital-controlled brightness, volume etc. No adjustment pots on-board. Ease of maintenance.
- 13. Networking supported for ease of system management: LAN module or RS485 module.
- 14. PE-Vista software: web-based Intercom management server to manage users database, call event logs and report generation.
- 15. Web-based IP-camera video server to stream VCP video via IP network.