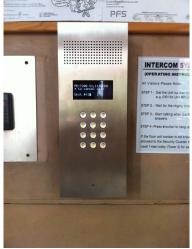

#### Standard Feature Highlights (Audio Video Call Panel: PE7000 and PE7100)

- 1. True full-duplex natural conversation. Both parties can speak together.
- 2. Video streaming capability (PE-7000 and PE71000) via IP network.
- 3. Cancellation of microphone coupled DTMF tone to prevent false/unauthorized access.
- 4. Auto hang up when tenant hangs up his/her phone or time out.
- 5. Multiple VCPs can shared single telephone line. Other VCPs will show BUSY message if line is in used. Save telephone bills.
- 6. Flexible access control method: tenant's phone keypad, pincode, card access
- 7. 800 users.
- 8. Programmable unit ID length: 1 to 10 digits.
- 9. Control up to 2 independent locking actuators.
- 10. Time stamping and call history logging.
- 11. 20x4 lines white-on-black LCD.
- 12. Digital-controlled brightness, volume etc. No adjustment pots on-board. Ease of maintenance.
- 13. Networking supported for ease of system management: LAN module or RS485 module.
- 14. PE-Vista software: web-based Intercom management server to manage users database, call event logs and report generation.
- 15. Web-based IP-camera video server to stream VCP video via IP network.

#### **Mechanical Design / Cosmetic Highlights**

- 1. High-quality VFD- (vacuum fluorescent display) like LCD display.
- 2. High-quality and weather-proof aluminum backlit keypad.
- 3. Snap-on front panel mounting, no screws can be seen on front panel.
- 4. High-quality stainless steel finish and weather-resistant construct.