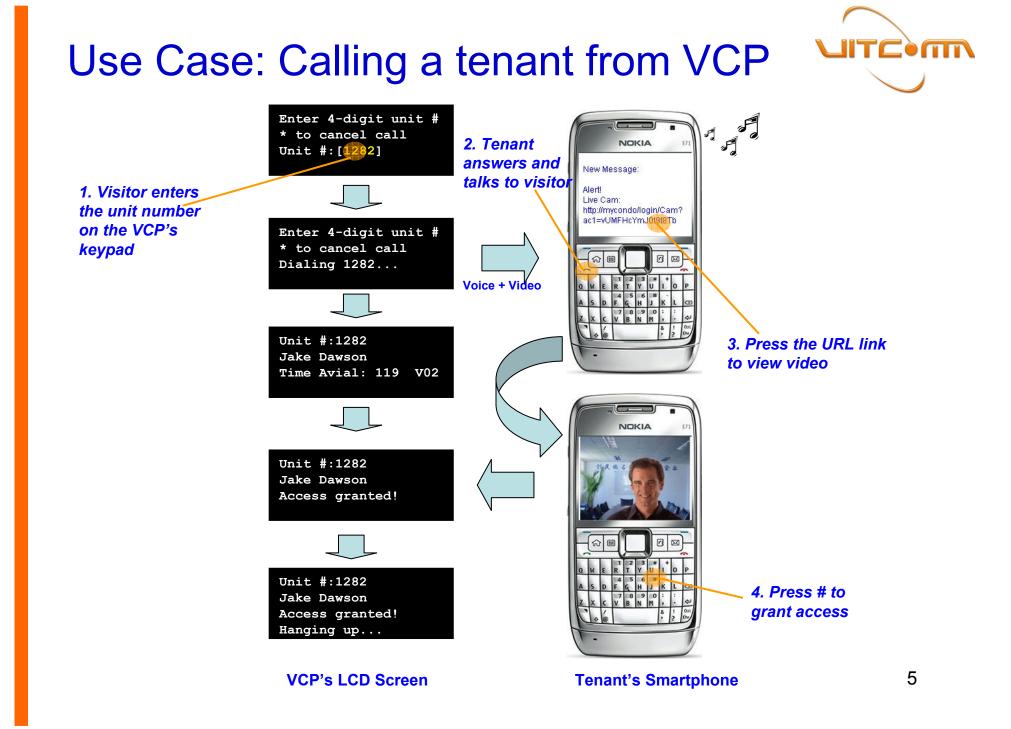

d (outgoing call).
- 2. Caller ID supported (incoming call). Display tenant name and unit number on the LCD.
- 3. Incoming missed call logging.
- 4. Dedicated button to quickly access to missed calls.
- 5. VCP can call guard phone and guard phone can activate VCP's actuator.
- 6. 800 users.
- 7. 20x4 lines white-character LCD.
- 8. Digital-controlled LCD brightness, volume etc. No adjustment trimmers for ease of installation and maintenance.

#### **Mechanical Design / Cosmetic Highlights**

- 1. High-quality VFD- (vacuum fluorescent display) like LCD display.
- 2. High-quality aluminum keypad.
- 3. Incline surface for ease of desktop viewing.

#### Value-added Features (optional)

- 1. Upgradable to 1800 users and 2800 users.
- 2. Data modem for remote dbase downloading and programming.



### **PE-Vista**

### Management Software

### **Event List**

| Event Database Call Panel System Logout<br>Event List<br>Call Activities<br>Call |                   |               |          |          |               |        |                  |            |             |               |               |
|--------------------------------------------------------------------------------------------------------------------------------------------------------------------------------------------------------------------------------------------------------------------------------------------------------------------------------------------------------------------------------------------------------------------------------------------------------------------------------------------------------