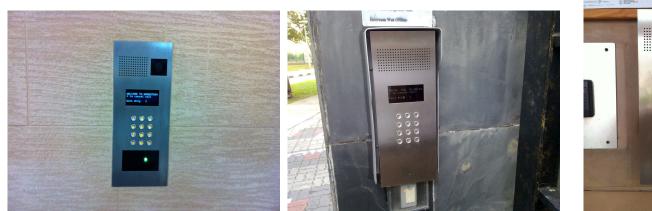

# Models

PE-7000: Audio-video VCP with card reader PE-7100: Audio-video VCP PE-7200: Audio VCP PE-7300: Audio VCP with card reader PE-7800: Audio Guard Phone

#### Standard Feature Highlights (Audio Video Call Panel: PE7000 and PE7100)

- 1. True full-duplex natural conversation. Both parties can speak together.
- 2. Video streaming capability (PE-7000 and PE71000) via IP network.
- 3. Cancellation of microphone coupled DTMF tone to prevent false/unauthorized access.
- 4. Auto hang up when tenant hangs up his/her phone or time out.
- 5. Multiple VCPs can shared single telephone line. Other VCPs will show BUSY message if line is in used. Save telephone bills.
- 6. Flexible access control method: tenant's phone keypad, pincode, card access
- 7. 800 users.
- 8. Programmable unit ID length: 1 to 10 digits.
- 9. Control up to 2 independent locking actuators.
- 10. Time stamping and call history logging.
- 11. 20x4 lines white-on-black LCD.
- 12. Digital-controlled brightness, volume etc. No adjustment pots on-board. Ease of maintenance.
- 13. Networking supported for ease of system management: LAN module or RS485 module.
- 14. PE-Vista software: web-based Intercom management server to manage users database, call event logs and report generation.
- 15. Web-based IP-camera video server to stream VCP video via IP network.

#### **Mechanical Design / Cosmetic Highlights**

- 1. High-quality VFD- (vacuum fluorescent display) like LCD display.
- 2. High-quality and weather-proof aluminum backlit keypad.
- 3. Snap-on front panel mounting, no screws can be seen on front panel.
- 4. High-quality stainless steel finish and weather-resistant construct.