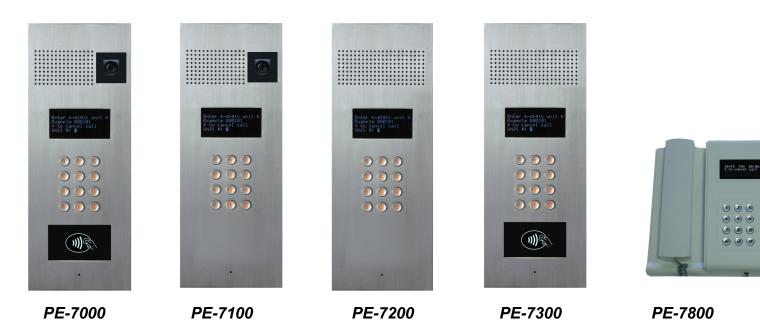

# Models

PE-7000: Audio-video VCP with card reader PE-7100: Audio-video VCP PE-7200: Audio VCP PE-7300: Audio VCP with card reader PE-7800: Audio Guard Phone